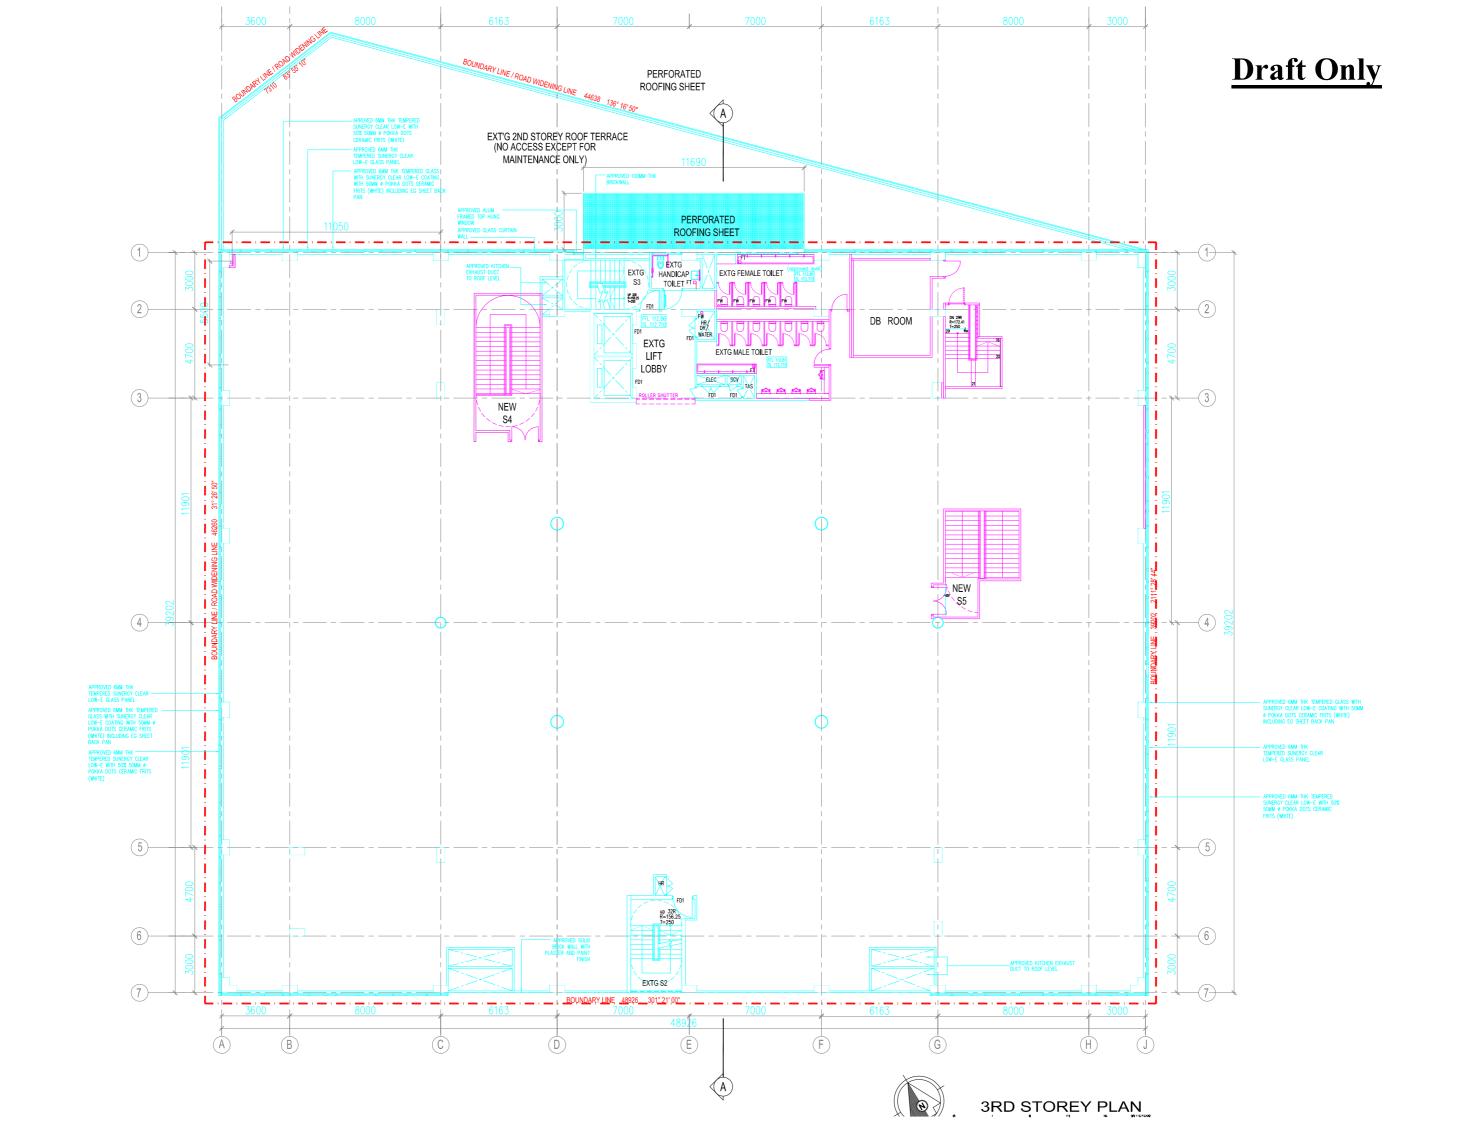

## **COMMERCIAL PROPERTIES FOR RENTAL**

\*\*\* Direct from Owner-Developer \*\*\*

(Mobile/WhatsApp) 98 635 635 (Email) christopher@wahkhiaw.com.sg (Website) www.wahkhiaw.com.sg

| NAME OF PROPERTY                                                           | TYPE                                 | LEVEL                                   | LAND    | EST BUILT- | ASKING                                                                                                                                                                                                                                                                                                                     | M&E/                                                                                                    | REMARKS                                                                                                                                               |
|----------------------------------------------------------------------------|--------------------------------------|-----------------------------------------|---------|------------|----------------------------------------------------------------------------------------------------------------------------------------------------------------------------------------------------------------------------------------------------------------------------------------------------------------------------|---------------------------------------------------------------------------------------------------------|-------------------------------------------------------------------------------------------------------------------------------------------------------|
|                                                                            |                                      |                                         | / SQ FT | UP / SQ FT | MONTHLY RENTAL                                                                                                                                                                                                                                                                                                             | Specifications                                                                                          | 1.2                                                                                                                                                   |
| CHIRAL ODGER                                                               |                                      |                                         |         |            | * Heavy foot traffic location throughout the day  * Telok Ayer MRT at the doorstep  * Fully air-conditioned interior for comfort  * Prime ground floor location and frontage  * Linked by covered walkways to adjacent high-rise buildings  * Surrounded by gyms, hotels, offices  * Singapore Pools located just upstairs |                                                                                                         |                                                                                                                                                       |
| 51 Telok Ayer St,<br>#03-00<br>(entire 3rd floor)<br>(Floor plan attached) | Commercial                           | 3rd<br>floor                            | na      | 19,526 sf  | View To Offer<br>Subject to GST                                                                                                                                                                                                                                                                                            | Private lift lobby ;<br>Fitted with air-con, lights,<br>flooring, toilets ;<br>Multiple fire staircases | Flexible commercial use.     Squarish efficient layout.     Fitted and ready for use.     Central and next to MRT.     Lease until 28 Feb 2026.       |
| 51 Telok Ayer St,<br>#01-12<br>(Floor plan attached)                       | Food Stall<br>(Inside Food<br>Court) | Ground<br>floor                         | na      | 200 sf     | \$ 5 k<br>(Excl svc chg \$ I.8k)<br>Subject to GST                                                                                                                                                                                                                                                                         | 32Amp 3-phase, Exhaust,<br>Town Gas, Grease Trap,<br>Foodcourt Seating                                  | I. Plate collection & dishwashing provided.  2. Available immediate.  3. For takeover till 28/2/26.  4. No takeover fee.  5. Currently nasi lemak.    |
| 51 Telok Ayer St,<br>#01-17A<br>(Floor plan attached)                      | Food Stall<br>(Inside Food<br>Court) | Ground<br>floor                         | na      | 200 sf     | \$ 5 k<br>(Excl svc chg \$1.8k)<br>Subject to GST                                                                                                                                                                                                                                                                          | 32Amp 3-phase, Exhaust,<br>No Gas (Electric cooking<br>only), Grease Trap,<br>Foodcourt Seating         | I. Plate collection & dishwashing provided.  2. Available immediate.  3. For takeover till 28/2/26.  4. No takeover fee.  5. Currently selling pasta. |
| 51 Telok Ayer St,<br>#01-01A<br>(Floor plan attached)                      | Shop<br>(Inside Lift<br>Lobby)       | Ground<br>floor                         | na      | 200 sf     | \$ 1.5 k<br>Subject to GST                                                                                                                                                                                                                                                                                                 |                                                                                                         | Suits convenience shop,<br>shoe repair, phone repair.     Not for F&B use.     Lease until 28 Feb 2026.                                               |
| 51 Telok Ayer St,<br>#03-07 (part)                                         | Office                               | Roof Level<br>(Take lift,<br>press "R") | na      | 298 sf     | \$ 2.5 k<br>Subject to GST                                                                                                                                                                                                                                                                                                 |                                                                                                         | Exclusive top-floor unit.     Corner unit.     Adjacent to roof terrace.     Lease until 28 Feb 2026.     Season parking available.                   |

Please see the next page for the location plan of the units.

Note: All possible care has been taken to ensure that all information provided here are accurate. However, we and/or our contractors/consultants/agents cannot be held responsible for any inaccuracies or variations whatsoever. Asking Prices are subject to change at our full discretion. All plans & specifications are subject to change at the full discretion of the Architect and/or Engineer. They are also subject to approval by the relevant government authorities. Changes done after TOP or CSC also require approval by the relevant authorities and certification by a professional engineer. Tenants must ensure their intended use is approved by the relevant authorities. Furniture/ wardrobes/ cabinets/ movable items shown in the floor plans are only for reference & are not provided. All terms & conditions are subject to final contract.