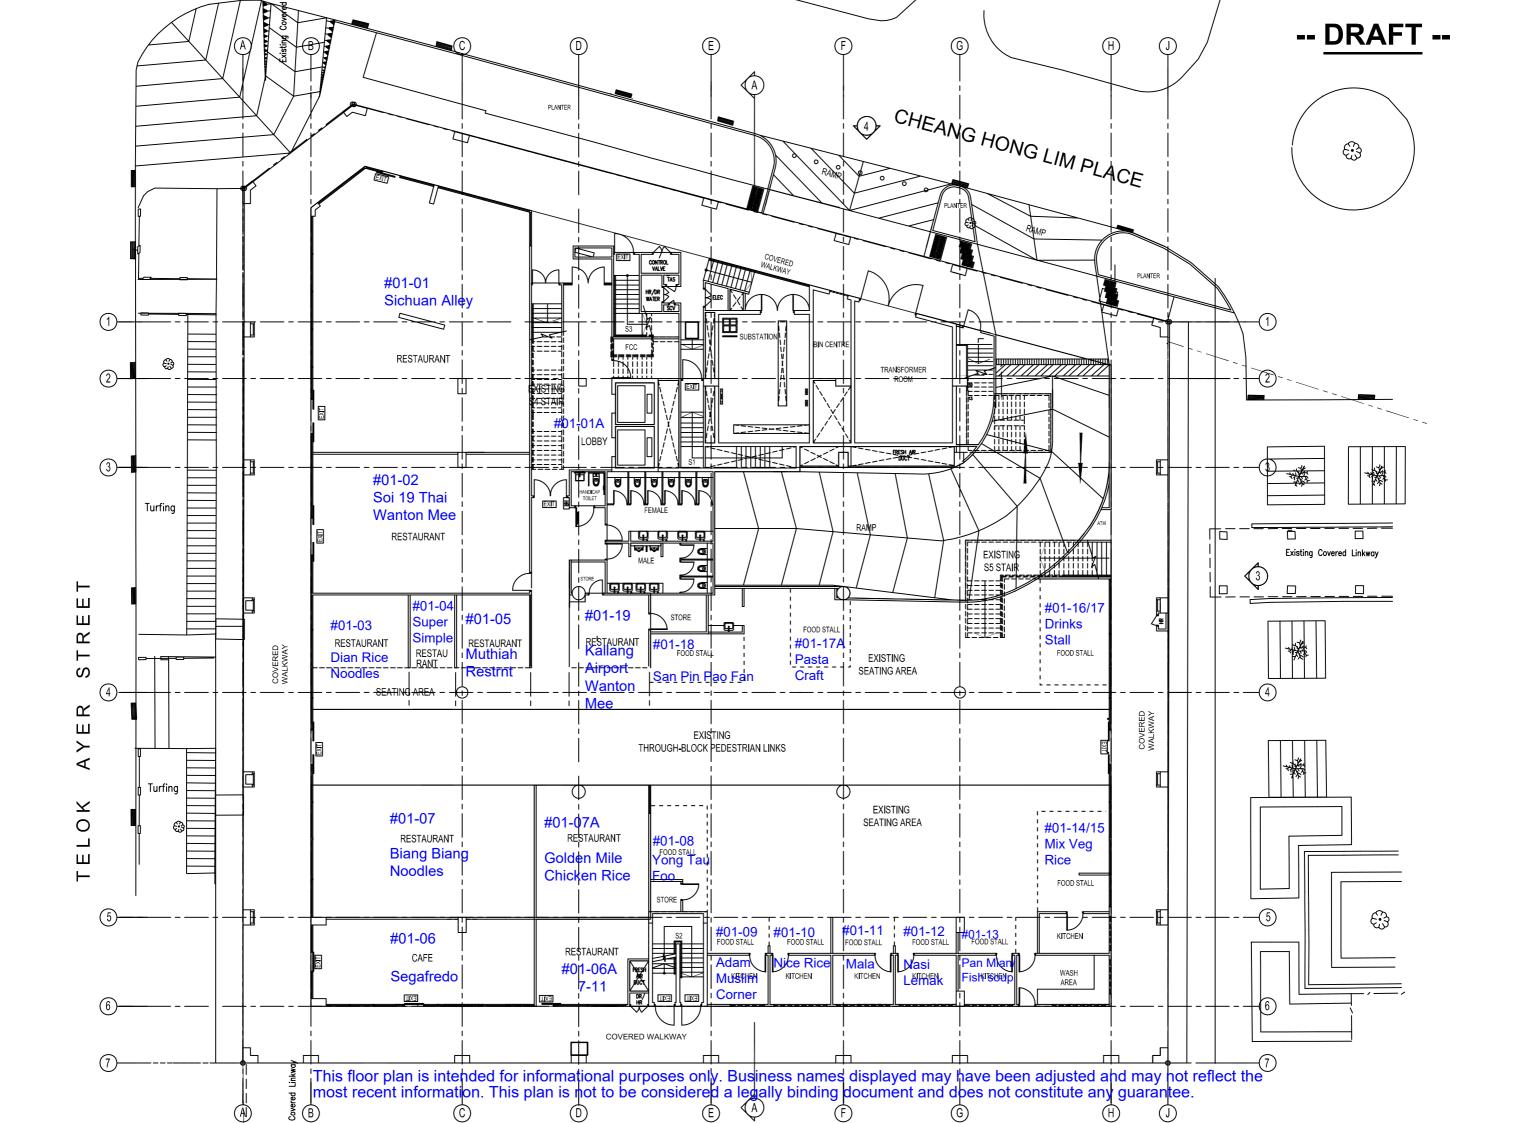

## **COMMERCIAL PROPERTIES FOR RENTAL**

\*\*\* Direct from Owner-Developer \*\*\*

(Mobile/WhatsApp) 98 635 635 (Email) christopher@wahkhiaw.com.sg (Website) www.wahkhiaw.com.sg

| NAME OF PROPERTY                                                           | TYPE                                 | LEVEL                                   | LAND    | EST BUILT- | ASKING                                                                                                                                                                                                                                                                                                                     | M&E/                                                                                                    | REMARKS                                                                                                                                               |
|----------------------------------------------------------------------------|--------------------------------------|-----------------------------------------|---------|------------|----------------------------------------------------------------------------------------------------------------------------------------------------------------------------------------------------------------------------------------------------------------------------------------------------------------------------|---------------------------------------------------------------------------------------------------------|-------------------------------------------------------------------------------------------------------------------------------------------------------|
|                                                                            |                                      |                                         | / SQ FT | UP / SQ FT | MONTHLY RENTAL                                                                                                                                                                                                                                                                                                             | Specifications                                                                                          | 1.2                                                                                                                                                   |
| CHIRAL ODGER                                                               |                                      |                                         |         |            | * Heavy foot traffic location throughout the day  * Telok Ayer MRT at the doorstep  * Fully air-conditioned interior for comfort  * Prime ground floor location and frontage  * Linked by covered walkways to adjacent high-rise buildings  * Surrounded by gyms, hotels, offices  * Singapore Pools located just upstairs |                                                                                                         |                                                                                                                                                       |
| 51 Telok Ayer St,<br>#03-00<br>(entire 3rd floor)<br>(Floor plan attached) | Commercial                           | 3rd<br>floor                            | na      | 19,526 sf  | View To Offer<br>Subject to GST                                                                                                                                                                                                                                                                                            | Private lift lobby ;<br>Fitted with air-con, lights,<br>flooring, toilets ;<br>Multiple fire staircases | Flexible commercial use.     Squarish efficient layout.     Fitted and ready for use.     Central and next to MRT.     Lease until 28 Feb 2026.       |
| 51 Telok Ayer St,<br>#01-12<br>(Floor plan attached)                       | Food Stall<br>(Inside Food<br>Court) | Ground<br>floor                         | na      | 200 sf     | \$ 5 k<br>(Excl svc chg \$ I.8k)<br>Subject to GST                                                                                                                                                                                                                                                                         | 32Amp 3-phase, Exhaust,<br>Town Gas, Grease Trap,<br>Foodcourt Seating                                  | I. Plate collection & dishwashing provided.  2. Available immediate.  3. For takeover till 28/2/26.  4. No takeover fee.  5. Currently nasi lemak.    |
| 51 Telok Ayer St,<br>#01-17A<br>(Floor plan attached)                      | Food Stall<br>(Inside Food<br>Court) | Ground<br>floor                         | na      | 200 sf     | \$ 5 k<br>(Excl svc chg \$1.8k)<br>Subject to GST                                                                                                                                                                                                                                                                          | 32Amp 3-phase, Exhaust,<br>No Gas (Electric cooking<br>only), Grease Trap,<br>Foodcourt Seating         | I. Plate collection & dishwashing provided.  2. Available immediate.  3. For takeover till 28/2/26.  4. No takeover fee.  5. Currently selling pasta. |
| 51 Telok Ayer St,<br>#01-01A<br>(Floor plan attached)                      | Shop<br>(Inside Lift<br>Lobby)       | Ground<br>floor                         | na      | 200 sf     | \$ 1.5 k<br>Subject to GST                                                                                                                                                                                                                                                                                                 |                                                                                                         | Suits convenience shop,<br>shoe repair, phone repair.     Not for F&B use.     Lease until 28 Feb 2026.                                               |
| 51 Telok Ayer St,<br>#03-07 (part)                                         | Office                               | Roof Level<br>(Take lift,<br>press "R") | na      | 298 sf     | \$ 2.5 k<br>Subject to GST                                                                                                                                                                                                                                                                                                 |                                                                                                         | Exclusive top-floor unit.     Corner unit.     Adjacent to roof terrace.     Lease until 28 Feb 2026.     Season parking available.                   |

Please see the next page for the location plan of the units.

Note: All possible care has been taken to ensure that all information provided here are accurate. However, we and/or our contractors/consultants/agents cannot be held responsible for any inaccuracies or variations whatsoever. Asking Prices are subject to change at our full discretion. All plans & specifications are subject to change at the full discretion of the Architect and/or Engineer. They are also subject to approval by the relevant government authorities. Changes done after TOP or CSC also require approval by the relevant authorities and certification by a professional engineer. Tenants must ensure their intended use is approved by the relevant authorities. Furniture/ wardrobes/ cabinets/ movable items shown in the floor plans are only for reference & are not provided. All terms & conditions are subject to final contract.